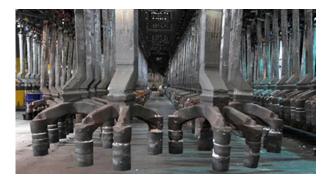

## CSP Aluminum Castings

CSP is a leading supplier of aftermarket spare and maintenance parts for manufacturing and plant facilities for the Aluminum industry.

Our experienced sales and engineering departments work closely with our Aluminum industry end users to determine exactly what is required in order to supply an engineered custom wear, replacement and abrasion and heat resistant product solution manufactured to the highest industry standards including ISO 9000, ASTM, AISI, DIN, JIS, SAE or proprietary standards. CSP for example designs various cast Anode Bases ranging from 2 through 8 post designs. They are cast as a one-piece post and base. The posts are an integral part of the cross beam. They are constructed of Bi-metal materials. Subsequently there are no weld joints or incompatibility of materials. The cast surface and post joint lines are free and clean of any defects.