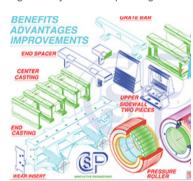

## CSP Aluminum Castings

CSP is a leading supplier of aftermarket spare and maintenance parts for manufacturing and plant facilities for the Aluminum industry.

Our experienced sales and engineering departments work closely with our Aluminum industry end users to determine exactly what is required in order to supply an engineered custom wear, replacement and abrasion and heat resistant product solution manufactured to the highest industry standards including ISO 9000, ASTM, AISI, DIN, JIS, SAE or proprietary standards. CSP for example designs various cast Anode Bases ranging from 2 through 8 post designs. They are cast as a one-piece post and base. The posts are an integral part of the cross beam. They are constructed of Bi-metal materials. Subsequently there are no weld joints or incompatibility of materials. The cast surface and post joint lines are free and clean of any defects.