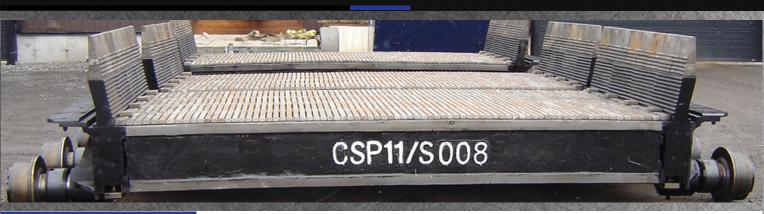

## CSP Aluminum Castings

CSP is a leading supplier of aftermarket spare and maintenance parts for manufacturing and plant facilities for the Aluminum industry.

Our experienced sales and engineering departments work closely with our Aluminum industry end users to determine exactly what is required in order to supply an engineered custom wear, replacement and abrasion and heat resistant product solution manufactured to the highest industry standards including ISO 9000, ASTM, AISI, DIN, JIS, SAE or proprietary standards. CSP for example designs various cast Anode Bases ranging from 2 through 8 post designs. They are cast as a one-piece post and base. The posts are an integral part of the cross beam. They are constructed of Bi-metal materials. Subsequently there are no weld joints or incompatibility of materials. The cast surface and post joint lines are free and clean of any defects.