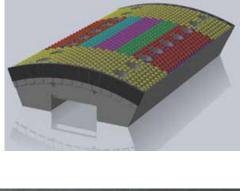

#### CSP utilizes an extensive network of forging and machine shop facilities to provide the following capabilities and performance: SIZE 0.025 kilograms to 120,000 kilograms (120 MT)

Can range from one each, to several thousand. Open and closed die forging. **MOLDING** 

## Shell, Pit-Molding (for large castings), Auto Molding, Investment Casting, Green Sand, No Bake

**ALLOYS** 

your project!

LOT SIZE

Our castings using Electric Arc or Induction Furnace sand Vacuum Degassing (if required) are manufactured to ASTM, AISI, DIN, JIS, SAE or proprietary standards: