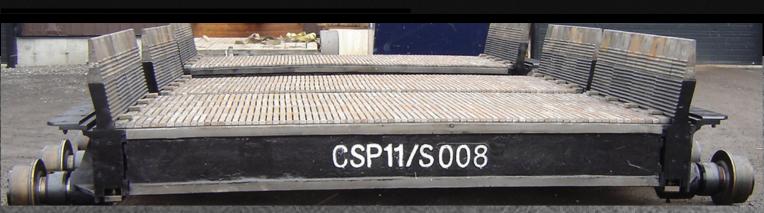

## CSP Aluminum Castings

CSP is a leading supplier of aftermarket spare and maintenance parts for manufacturing and plant facilities for the Aluminum industry.

Our experienced sales and engineering departments work closely with our Aluminum industry end users to determine exactly what is required in order to supply an engineered custom wear, replacement and abrasion and heat resistant product solution manufactured to the highest industry standards including ISO 9000, ASTM, AISI, DIN, JIS, SAE or proprietary standards. CSP for example designs various cast Anode Bases ranging from 2 through 8 post designs. They are cast as a one-piece post and base. The posts are an integral part of the cross beam. They are constructed of Bi-metal materials. Subsequently there are no weld joints or incompatibility of materials. The cast surface and post joint lines are free and clean of any defects.