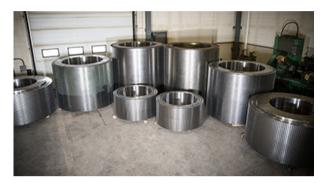

#### CSP utilizes an extensive network of forging and machine shop facilities to provide the following capabilities and performance: SIZE 0.025 kilograms to 120,000 kilograms (120 MT)

Can range from one each, to several thousand. Open and closed die forging. **MOLDING** 

## Shell, Pit-Molding (for large castings), Auto Molding, Investment Casting, Green Sand, No Bake

**ALLOYS** 

your project!

LOT SIZE

Our castings using Electric Arc or Induction Furnace sand Vacuum Degassing (if required) are manufactured to ASTM, AISI, DIN, JIS, SAE or proprietary standards: