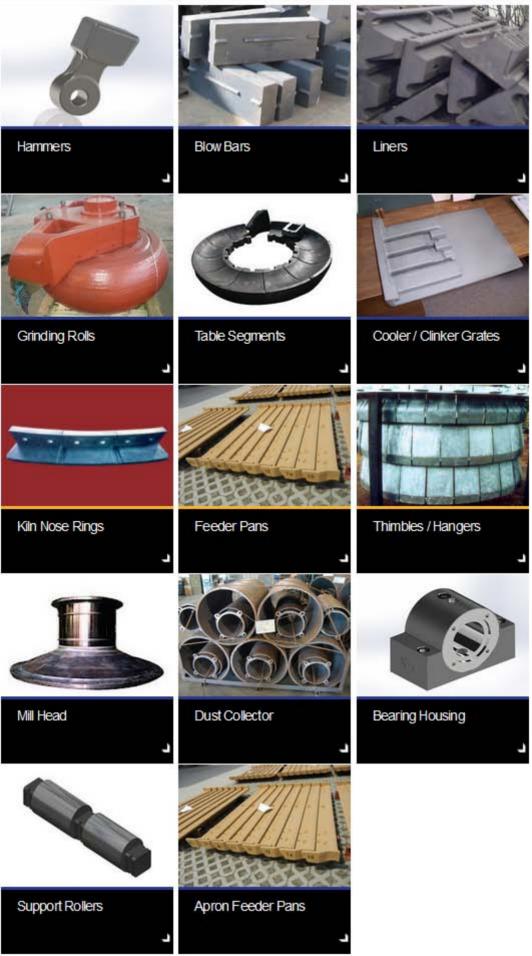

# **CSP Cement Castings**

CSP designs and manufactures castings, forgings and fabrications for the cement industry. The challenging environments inherent in cement production dictate durable long lasting parts are used within the mills. Our experienced engineering and sales departments understand the requirement of supplying to our cement customers: designers, engineers, project managers, purchasing departments, production and

maintenance departments and contractors high quality parts that are long lasting and reduce downtime.

We supply a broad range of ferrous metals for cement production wear parts that provide high uniform strength in all directions, including high temperature alloys such as ASTM A 297, and high impact/abrasion alloys such as ASTM A 532 Chrome White Iron and ASTM A 128 Manganese.

CSP also develops custom and proprietary alloys for wear parts, and we have the capability to meet specific requirements for microstructure and other physical properties. We work with the end user to develop castings for wear parts used in the cement industry of all types, and can quickly generate prototypes, and production volumes. In addition CSP cast, forged and fabricated metal products are innovatively designed and engineered to provide our cement customers with fast lead times, high levels of safety, reliability, maintainability and to minimize downtime and withstand the harshest wear environments

**Contact us** via phone or email to discuss your custom product requirements and to obtain pricing and delivery information for our extensive CSP Cement Castings product range including: