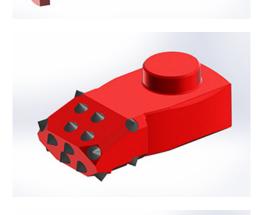

# Ground Engaging & Heavy Equipment Castings

CSP is a leading supplier of cast, forged and fabricated wear parts to OEM and aftermarket Ground Engaging & Heavy Equipment.

We are committed to supplying innovative engineered site-specific wear parts for demanding applications in different industries. Our experienced sales and engineering departments work closely with our different customers in mining and mineral processing, oil sands, construction and road maintenance in order to determine specific end use, material requirements, manufacturing options, and design solutions. CSP's goal is to provide durable, cost effective parts specific to each industry. Our wear parts are manufactured to the highest industry standards including ISO 9000, ASTM, AISI, DIN, JIS,

SAE or proprietary standards. Because of our extensive capability to supply Iron, Ductile Iron, High Strength Steel, Manganese Steel and Bronze we can also offer our customers the opportunity to source multiple types of parts for their equipment and for spares. For example CSP has many options when it comes to grader blades. Various lengths and sizes of grader blades can be built to your exact specifications. High-quality, rotating conical tungsten carbide bits provides long wear life and easy maintenance, resulting in increased productivity and decreased downtime. We can fabricate or cast the grader blades, and they come complete with an added wear strip to further increase life.