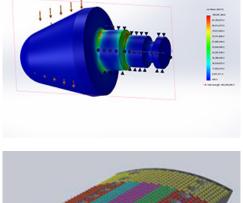

## Customized **Engineering** Our experienced sales and engineering departments utilizing

Solid Works, FEA, Solid Modeling, Rapid Prototyping and Solidification analysis) work closely with the end user to determine exactly what is required in order to supply an innovative engineered custom solution. CSP uses SolidWorks 3D modeling software to design and simulate all of our products. This software allows us to visualize our products before they are built, target any potential problems, and relay accurate information to our foundries and machine shops. uality

### Inspection and Testing to Provide Reliable and Predictable Performance Our commitment to meeting and exceeding

forged and fabricated metal products includes conducting full scale industrial testing of our designs and systems. Our engineering department uses SolidWorks Simulation (Finite Element Analysis) software to analyze how our products will react in real-world

our customer's expectations with excellence

in supplying reliable quality custom cast,

Analysis. Our program for testing is supported by research and laboratory facilities around the world. This testing provides a wealth of operating data to ensure reliable and predictable industry leading performance. CSP also issues comprehensive engineering standards for all critical components and assembly including thorough review of all dimensional and tolerance requirements. WEAR PROFILE - FIXED ROLL (North