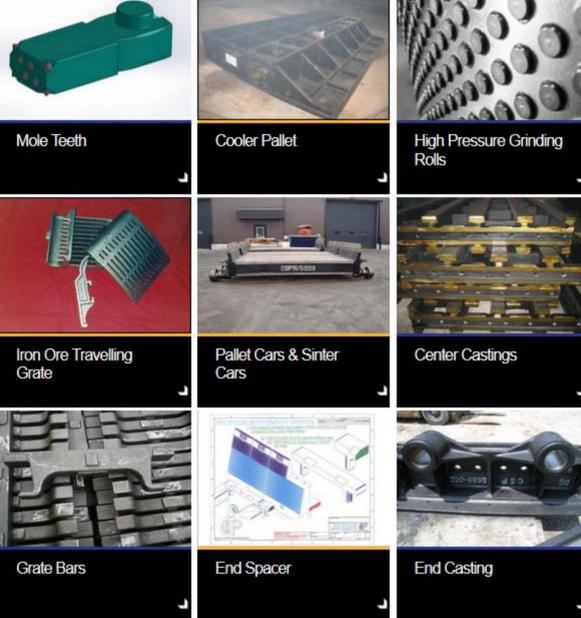

Our CSP high pressure grinding rolls (HPGR's) have many successful working applications in mining and mineral processing plants worldwide including Iron Ore, Diamond, Molybdenum, Gold and Copper. We have supplied many thousands of Pallet Cars used in the processing of iron ore pellets for blast furnace use and Sinter Cars used in sintering as well as parts and components to support our Pallet and Sinter cars.

**Contact us** via phone or email to discuss your custom product requirements and to obtain pricing and delivery information for our extensive CSP Mining and Mineral Processing product range including:

Grouser ice lugs **Grader Boards** Planetary Drive

Upper & Lower

Sidewalls

Pressure Roll

Wear Inserts

Seal Bars

**Bushings**